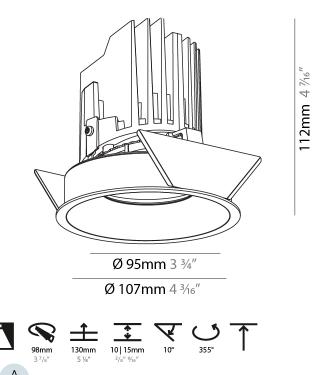

### GENERAL

| Series: Bioniq                                                              |
|-----------------------------------------------------------------------------|
| Subseries: Bioniq Round Adjustable                                          |
| Brand: Prolicht                                                             |
| Division: Architectural                                                     |
| Mounting Type: Recessed                                                     |
| Mounting Location: Ceiling                                                  |
| Subcategory: Downlight                                                      |
| PHYSICAL                                                                    |
| Shape: Round                                                                |
| Diameter (mm): 107                                                          |
| Diameter (in): $4\frac{3}{16}$                                              |
| Height (mm): 112                                                            |
| Height (in): 4 <sup>7</sup> / <sub>16</sub>                                 |
| Ceiling Thickness (mm): 10 / 12.5 / 15                                      |
| Ceiling Thickness (in): 3/8 or 1/2 or 9/16                                  |
| Min. Recessing Depth (mm): 130                                              |
| Min. Recessing Depth (in): 5 $\frac{1}{8}$                                  |
| Light Distribution: Adjustable / Downlight                                  |
| Weight (kg): 0.46                                                           |
| Weight (lbs): 1.01                                                          |
| Fixture Finish: SSR / BKV / CWI / CRY / HAB / UFT / ITA / RUA / FTG / MYG / |
| LOD / PUS / FRO / FUP / KIA / POP / BLS / SPG / MEY / GOH / GUM / CHC /     |
| COM / ABZ / JAG / OBR / MOS / ROR                                           |
| Fixture Material: Aluminum Die Cast                                         |
| Cut-out Measurements: 98mm / 3 7/8"                                         |
| ELECTRICAL                                                                  |
| Lamp Type: LED (Zhaga Standard)                                             |
|                                                                             |