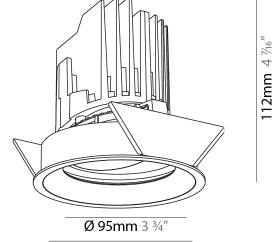

### GENERAL

| Series: Bioniq                                                              |
|-----------------------------------------------------------------------------|
| Subseries: Bioniq Round Adjustable                                          |
| Brand: Prolicht                                                             |
| Division: Architectural                                                     |
| Mounting Type: Recessed                                                     |
| Mounting Location: Ceiling                                                  |
| Subcategory: Downlight                                                      |
| PHYSICAL                                                                    |
| Shape: Round                                                                |
| Diameter (mm): 107                                                          |
| Diameter (in): $4\frac{3}{16}$                                              |
| Height (mm): 112                                                            |
| Height (in): 4 <sup>7</sup> / <sub>16</sub>                                 |
| Ceiling Thickness (mm): 10 / 12.5 / 15                                      |
| Ceiling Thickness (in): 3/8 or 1/2 or 9/16                                  |
| Min. Recessing Depth (mm): 130                                              |
| Min. Recessing Depth (in): 5 $\frac{1}{8}$                                  |
| Light Distribution: Adjustable / Downlight                                  |
| Weight (kg): 0.46                                                           |
| Weight (lbs): 1.01                                                          |
| Fixture Finish: SSR / BKV / CWI / CRY / HAB / UFT / ITA / RUA / FTG / MYG / |
| LOD / PUS / FRO / FUP / KIA / POP / BLS / SPG / MEY / GOH / GUM / CHC /     |
| COM / ABZ / JAG / OBR / MOS / ROR                                           |
| Fixture Material: Aluminum Die Cast                                         |
| Cut-out Measurements: 98mm / 3 7/8"                                         |
| ELECTRICAL                                                                  |
| Lamp Type: LED (Zhaga Standard)                                             |
|                                                                             |