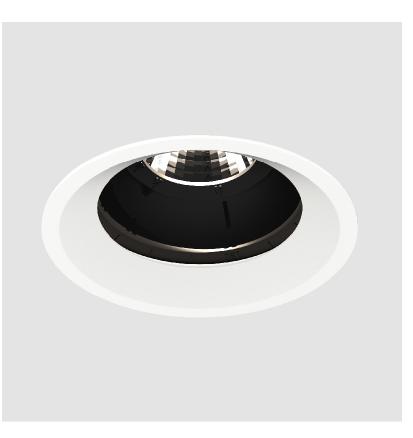

## **BIONIQ ROUND ADJUSTABLE RECESSED**

### GENERAL

| Series: Bioniq                                                              |
|-----------------------------------------------------------------------------|
| Subseries: Bioniq Round Adjustable                                          |
| Brand: Prolicht                                                             |
| Division: Architectural                                                     |
| Mounting Type: Recessed                                                     |
| Mounting Location: Ceiling                                                  |
| Subcategory: Downlight                                                      |
| PHYSICAL                                                                    |
| Shape: Round                                                                |
| Diameter (mm): 107                                                          |
| Diameter (in): $4\frac{3}{16}$                                              |
| Height (mm): 112                                                            |
| Height (in): 4 <sup>7</sup> / <sub>16</sub>                                 |
| Ceiling Thickness (mm): 10 / 12.5 / 15                                      |
| Ceiling Thickness (in): 3/8 or 1/2 or 9/16                                  |
| Min. Recessing Depth (mm): 130                                              |
| Min. Recessing Depth (in): 5 $\frac{1}{8}$                                  |
| Light Distribution: Adjustable / Downlight                                  |
| Weight (kg): 0.46                                                           |
| Weight (lbs): 1.01                                                          |
| Fixture Finish: SSR / BKV / CWI / CRY / HAB / UFT / ITA / RUA / FTG / MYG / |
| LOD / PUS / FRO / FUP / KIA / POP / BLS / SPG / MEY / GOH / GUM / CHC /     |
| COM / ABZ / JAG / OBR / MOS / ROR                                           |
| Fixture Material: Aluminum Die Cast                                         |
| Cut-out Measurements: 98mm / 3 7/8"                                         |
| ELECTRICAL                                                                  |
| Lamp Type: LED (Zhaga Standard)                                             |
|                                                                             |