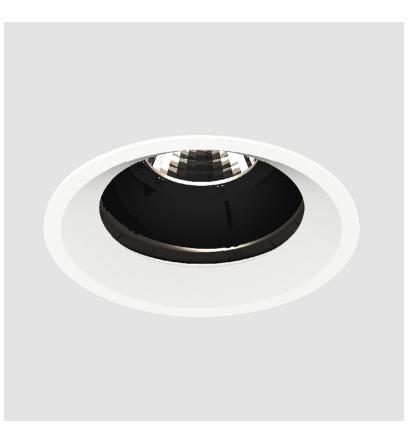

## **BIONIQ ROUND ADJUSTABLE RECESSED**

### GENERAL

| Series: Bioniq                                                              |
|-----------------------------------------------------------------------------|
| Subseries: Bioniq Round Adjustable                                          |
| Brand: Prolicht                                                             |
| Division: Architectural                                                     |
| Mounting Type: Recessed                                                     |
| Mounting Location: Ceiling                                                  |
| Subcategory: Downlight                                                      |
| PHYSICAL                                                                    |
| Shape: Round                                                                |
| Diameter (mm): 107                                                          |
| Diameter (in): $4\frac{3}{16}$                                              |
| Height (mm): 112                                                            |
| Height (in): 4 <sup>7</sup> / <sub>16</sub>                                 |
| Ceiling Thickness (mm): 10 / 12.5 / 15                                      |
| Ceiling Thickness (in): 3/8 or 1/2 or 9/16                                  |
| Min. Recessing Depth (mm): 130                                              |
| Min. Recessing Depth (in): 5 $\frac{1}{8}$                                  |
| Light Distribution: Adjustable / Downlight                                  |
| Weight (kg): 0.46                                                           |
| Weight (lbs): 1.01                                                          |
| Fixture Finish: SSR / BKV / CWI / CRY / HAB / UFT / ITA / RUA / FTG / MYG / |
| LOD / PUS / FRO / FUP / KIA / POP / BLS / SPG / MEY / GOH / GUM / CHC /     |
| COM / ABZ / JAG / OBR / MOS / ROR                                           |
| Fixture Material: Aluminum Die Cast                                         |
| Cut-out Measurements: 98mm / 3 7/8"                                         |
| ELECTRICAL                                                                  |
| Lamp Type: LED (Zhaga Standard)                                             |
|                                                                             |