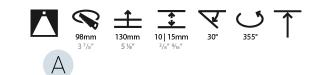

### GENERAL

| Series: Bioniq                                                              |
|-----------------------------------------------------------------------------|
| Subseries: Bioniq Round Adjustable                                          |
| Brand: Prolicht                                                             |
| Division: Architectural                                                     |
| Mounting Type: Recessed                                                     |
| Mounting Location: Ceiling                                                  |
| Subcategory: Downlight                                                      |
| PHYSICAL                                                                    |
| Shape: Round                                                                |
| Diameter (mm): 107                                                          |
| Diameter (in): $4\frac{3}{16}$                                              |
| Height (mm): 112                                                            |
| Height (in): 4 <sup>7</sup> / <sub>16</sub>                                 |
| Ceiling Thickness (mm): 10 / 12.5 / 15                                      |
| Ceiling Thickness (in): 3/8 or 1/2 or 9/16                                  |
| Min. Recessing Depth (mm): 130                                              |
| Min. Recessing Depth (in): 5 $\frac{1}{8}$                                  |
| Light Distribution: Adjustable / Downlight                                  |
| Weight (kg): 0.46                                                           |
| Weight (lbs): 1.01                                                          |
| Fixture Finish: SSR / BKV / CWI / CRY / HAB / UFT / ITA / RUA / FTG / MYG / |
| LOD / PUS / FRO / FUP / KIA / POP / BLS / SPG / MEY / GOH / GUM / CHC /     |
| COM / ABZ / JAG / OBR / MOS / ROR                                           |
| Fixture Material: Aluminum Die Cast                                         |
| Cut-out Measurements: 98mm / 3 7/8"                                         |
| ELECTRICAL                                                                  |
| Lamp Type: LED (Zhaga Standard)                                             |
|                                                                             |

### OPTICAL

Reflector°: 20 / 40 / 60

## Adjustability: Rotational 355°; Tilt 30°