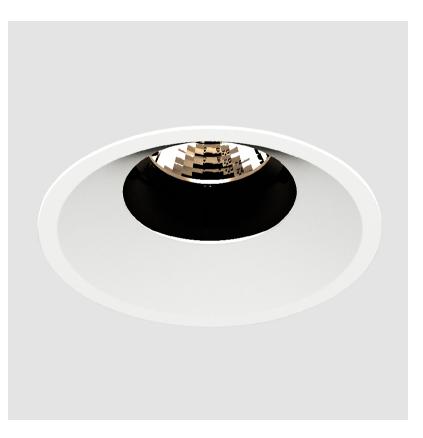

## **BIONIQ ROUND ADJUSTABLE RECESSED**

### GENERAL

| Series: Bioniq                                                              |
|-----------------------------------------------------------------------------|
| Subseries: Bioniq Round Adjustable                                          |
| Brand: Prolicht                                                             |
| Division: Architectural                                                     |
| Mounting Type: Recessed                                                     |
| Mounting Location: Ceiling                                                  |
| Subcategory: Downlight                                                      |
| PHYSICAL                                                                    |
| Shape: Round                                                                |
| Diameter (mm): 107                                                          |
| Diameter (in): $4\frac{3}{16}$                                              |
| Height (mm): 112                                                            |
| Height (in): 4 <sup>7</sup> / <sub>16</sub>                                 |
| Ceiling Thickness (mm): 10 / 12.5 / 15                                      |
| Ceiling Thickness (in): 3/8 or 1/2 or 9/16                                  |
| Min. Recessing Depth (mm): 130                                              |
| Min. Recessing Depth (in): 5 $\frac{1}{8}$                                  |
| Light Distribution: Adjustable / Downlight                                  |
| Weight (kg): 0.46                                                           |
| Weight (lbs): 1.01                                                          |
| Fixture Finish: SSR / BKV / CWI / CRY / HAB / UFT / ITA / RUA / FTG / MYG / |
| LOD / PUS / FRO / FUP / KIA / POP / BLS / SPG / MEY / GOH / GUM / CHC /     |
| COM / ABZ / JAG / OBR / MOS / ROR                                           |
| Fixture Material: Aluminum Die Cast                                         |
| Cut-out Measurements: 98mm / 3 7/8"                                         |
| ELECTRICAL                                                                  |
| Lamp Type: LED (Zhaga Standard)                                             |
|                                                                             |