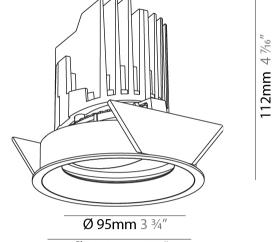

### GENERAL

| Series: Bioniq                                                              |
|-----------------------------------------------------------------------------|
| Subseries: Bioniq Round Adjustable                                          |
| Brand: Prolicht                                                             |
| Division: Architectural                                                     |
| Mounting Type: Recessed                                                     |
| Mounting Location: Ceiling                                                  |
| Subcategory: Downlight                                                      |
| PHYSICAL                                                                    |
| Shape: Round                                                                |
| Diameter (mm): 107                                                          |
| Diameter (in): $4\frac{3}{16}$                                              |
| Height (mm): 112                                                            |
| Height (in): 4 <sup>7</sup> / <sub>16</sub>                                 |
| Ceiling Thickness (mm): 10 / 12.5 / 15                                      |
| Ceiling Thickness (in): 3/8 or 1/2 or 9/16                                  |
| Min. Recessing Depth (mm): 130                                              |
| Min. Recessing Depth (in): 5 $\frac{1}{8}$                                  |
| Light Distribution: Adjustable / Downlight                                  |
| Weight (kg): 0.46                                                           |
| Weight (lbs): 1.01                                                          |
| Fixture Finish: SSR / BKV / CWI / CRY / HAB / UFT / ITA / RUA / FTG / MYG / |
| LOD / PUS / FRO / FUP / KIA / POP / BLS / SPG / MEY / GOH / GUM / CHC /     |
| COM / ABZ / JAG / OBR / MOS / ROR                                           |
| Fixture Material: Aluminum Die Cast                                         |
| Cut-out Measurements: 98mm / 3 7/8"                                         |
| ELECTRICAL                                                                  |
| Lamp Type: LED (Zhaga Standard)                                             |
|                                                                             |