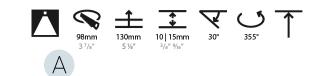

### GENERAL

| Series: Bioniq                                                              |
|-----------------------------------------------------------------------------|
| Subseries: Bioniq Round Adjustable                                          |
| Brand: Prolicht                                                             |
| Division: Architectural                                                     |
| Mounting Type: Recessed                                                     |
| Mounting Location: Ceiling                                                  |
| Subcategory: Downlight                                                      |
| PHYSICAL                                                                    |
| Shape: Round                                                                |
| Diameter (mm): 107                                                          |
| Diameter (in): $4\frac{3}{16}$                                              |
| Height (mm): 112                                                            |
| Height (in): 4 <sup>7</sup> / <sub>16</sub>                                 |
| Ceiling Thickness (mm): 10 / 12.5 / 15                                      |
| Ceiling Thickness (in): 3/8 or 1/2 or 9/16                                  |
| Min. Recessing Depth (mm): 130                                              |
| Min. Recessing Depth (in): 5 $\frac{1}{8}$                                  |
| Light Distribution: Adjustable / Downlight                                  |
| Weight (kg): 0.46                                                           |
| Weight (lbs): 1.01                                                          |
| Fixture Finish: SSR / BKV / CWI / CRY / HAB / UFT / ITA / RUA / FTG / MYG / |
| LOD / PUS / FRO / FUP / KIA / POP / BLS / SPG / MEY / GOH / GUM / CHC /     |
| COM / ABZ / JAG / OBR / MOS / ROR                                           |
| Fixture Material: Aluminum Die Cast                                         |
| Cut-out Measurements: 98mm / 3 7/8"                                         |
| ELECTRICAL                                                                  |
| Lamp Type: LED (Zhaga Standard)                                             |
|                                                                             |

### OPTICAL

Reflector°: 20 / 40 / 60

## Adjustability: Rotational 355°; Tilt 30°